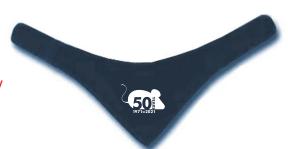

**Order#**: 153053

**Product:** So Soft Laying Beanie Mouse

Item #: 1325-309401

Imprint Method: Screen Print on the Bandana White

Actual Imprint Size: 2.5 in wide

## Actual Size of Imprint Dotted Lines Do Not Print

No Tee Shirt Image for Reference only.

Graphic is for placement only
Not to scale