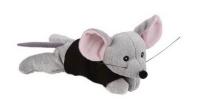

**Order#**: 153053

**Product:** So Soft Laying Beanie Mouse

Item #: 1325-309401

Imprint Method: Screen Print on the Bandana White

Actual Imprint Size: 2.5 in wide