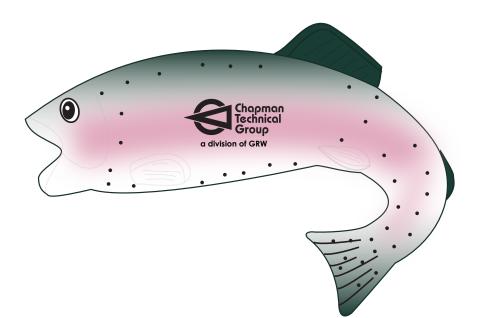

Order#: 153047 Product: Trout Stress Ball Item #: 1008-304231 Imprint Method: Pad Print Black Actual Imprint Size: 1 in W

## ACTUAL SIZE