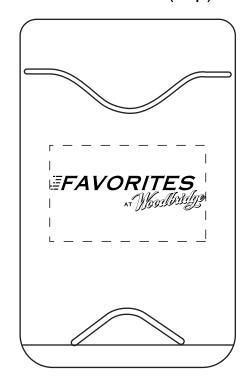

**Order#**: 153046

**Product:** Mobile Wallet Red

**Item #**: 1008-312303

Imprint Method: Pad Print White Actual Imprint Size: 1.625 in Wide

NOTE: SMALL DETAILS MAY FILL IN

## Mobile Wallet (Top)

Graphic is for placement only Not to scale