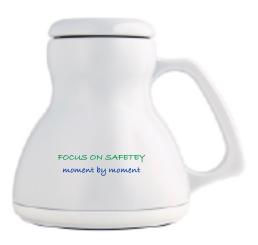

**Order#**: 152950

**Product:** Acrylic Travel Mug-16 Oz White

Item #: 1215-103700

Imprint Method: Screen Print 2 sides Blue 286 Green 347

Actual Imprint Size: 2 in Wide

SIDE 1

Actual Size of Imprint
Dotted Lines Do Not Print

SIDE 2

Graphic is for placement only
Not to scale