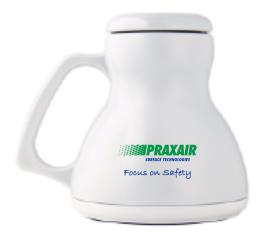

**Order#**: 152950

Product: Acrylic Travel Mug-16 Oz White

**Item #**: 1215-103700

Imprint Method: Screen Print 2 sides Blue 286 Green 347

Actual Imprint Size: 2 in Wide

Actual Size of Imprint
Dotted Lines Do Not Print

Graphic is for placement only Not to scale