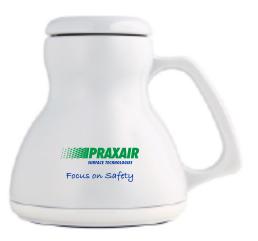

**Order#**: 152950

Product: Acrylic Travel Mug-16 Oz White

**Item #**: 1215-103700

Imprint Method: Screen Print 2 sides Blue 286 Green 347

Actual Imprint Size: 2 in Wide

Actual Size of Imprint
Dotted Lines Do Not Print

Graphic is for placement only Not to scale