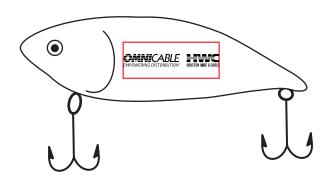

**Order#**: 152538

**Product:** Diving Minnow Fishing Lure - Blue

**Item #**: 1280-104613

Imprint Method: Screen Print Black

Actual Imprint Size: 1 in W

Important Note: Warning Artwork is too Small
We do not recommend printing this artwork as shown below.
The lines will fill in. Text in the tag-lines will fill in and will not be legible.
\*A 2-sided imprint is recommended at an additional charge. \*
Please let us know if you would like to see pricing for a 2-sided imprint.

Actual Size of Imprint Red box indicates imprint area and will not print.

Graphic is for placement only Not to scale