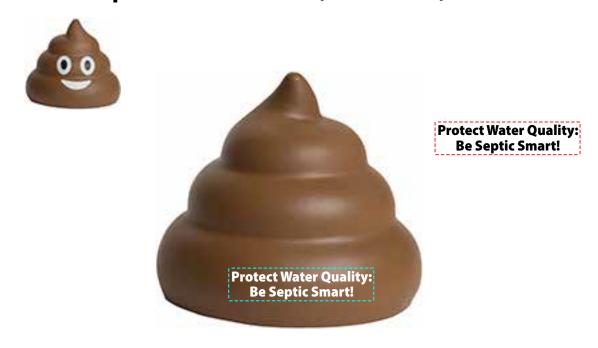

Order#: 152393 Product: Poop Stress Ball Item #: 1364-315012 Imprint Method: Screen Print on the Back: White Actual Imprint Size: 1.5 in"W x 0.33 in"H

## Note: Text shown at maximum imprint size possible on the back (1.5" x 0.33")