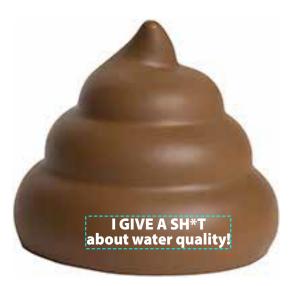

Order#: 152393

Product: Poop Stress Ball Item #: 1364-315012

Imprint Method: Screen Print on the Back: White

Actual Imprint Size: 1.5 in"W x 0.33 in"H

## Note: Text shown at maximum imprint size possible on the back (1.5" x 0.33")

I GIVE A SH\*T about water quality!