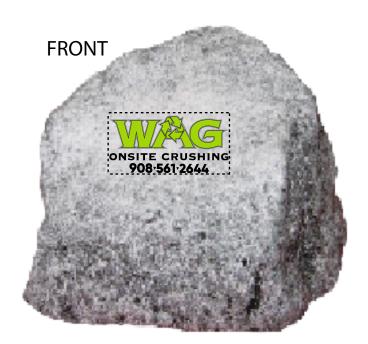

Order#: 152387

**Product: Granite Rock Stress Ball** 

Item #: 1008-304836

Imprint Method: Pad Print on the Front: Black Cool Grey 8 Lime Green 375

\*\*\*IMPORTANT INFORMATION\*\*\* (PLEASE READ)

Please proof carefully for spelling errors, omissions, and layout accuracy. It is your responsibility to correct any errors. Garrett Specialties assumes no responsibility to correct any errors. for errors after a proof has been authorized to print. Please note changes or revisions to your proof from your original instructions may cause revision in your ship date. Delays in paper proof approval also may require a change in your schedule ship dates. Occasionally, some fax machines may distort the image. Please pay close attention to numbers.

It is imperative that you view your e-proof and submit your approval and/or changes promptly to maintain your anticipated delivery date.

Please keep in mind that this virtual proof is not a printed sample of your artwork on our product. The size and placement of the artwork may vary from this proof when actually printed on the product. Carefully review the attached proof for verification of copy & layout.

Due to inherent technical differences in color monitors, the imprint colors and product colors depicted in the attached proof will not resemble those in the final product. We make every effort to match requested custom colors, but cannot guarantee a 100% exact match. Imprints are applied using pad or screen inks. These inks are hand mixed as close as possible to the requested color but may vary 2 to 4 shades. For this reason an exact PMS match cannot be guaranteed.