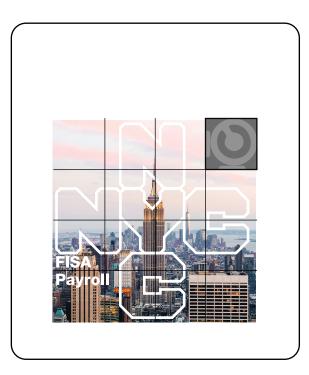

Order#: 152369 Product: Mix & Match Sliding Puzzle Item #: 1008-307261 Imprint Method: 4 Color Process Across Puzzle Area Actual Imprint Size: 2.12" square

> Note: I bumped "FISA up and adjusted the spacing between the letters in "Payroll" so that last "I" is further into the bottom middle tile and away from the edge