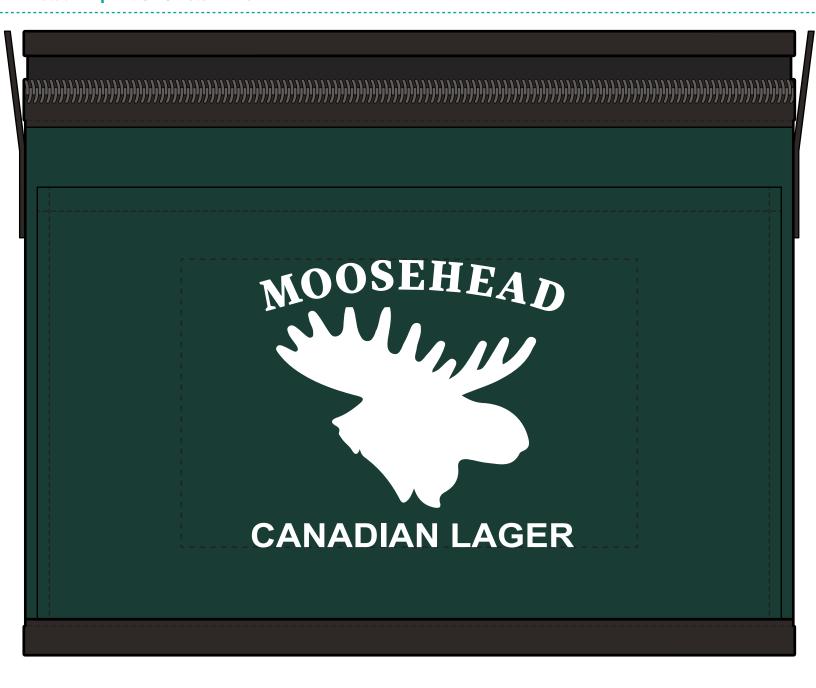

Note: When I opened the AI file, it says that there is a linked PSD file that is missing. Is this what the artwor is supposed to look like? Please confirm

Order#: 152219

**Product: Non-Woven 6 Pack Cooler Bag: Green** 

Item #: 1097-301887

Imprint Method: Silkscreen on the Front Pocket: White

Actual Imprint Size: 3.5"W x 3"H