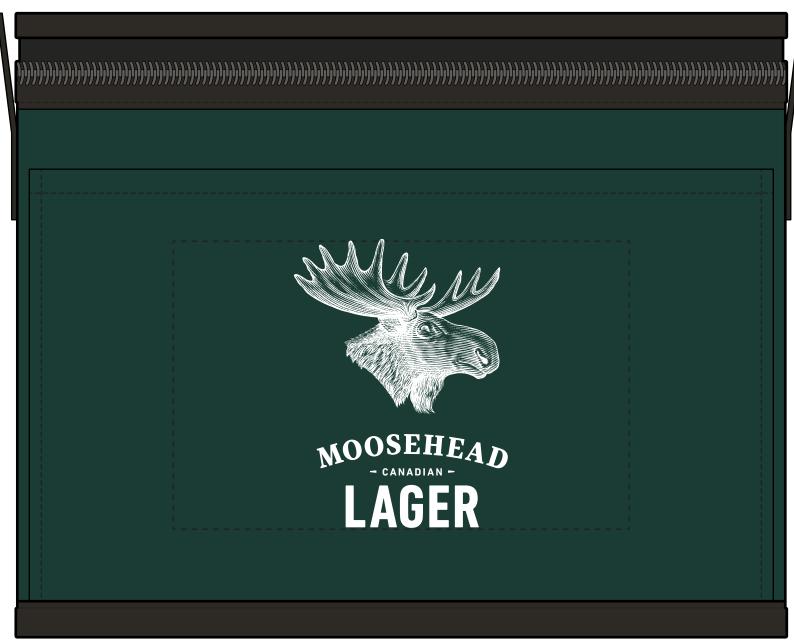

Order#: 152219

**Product: Non-Woven 6 Pack Cooler Bag: Green** 

Item #: 1097-301887

Imprint Method: Silkscreen on the Front Pocket: White

Actual Imprint Size: 2.2"W x 3"H

Note: This artwork is very detailed. Some of the linework may bleed into each other when printed. Small text "Canadian" will also fill in when printed