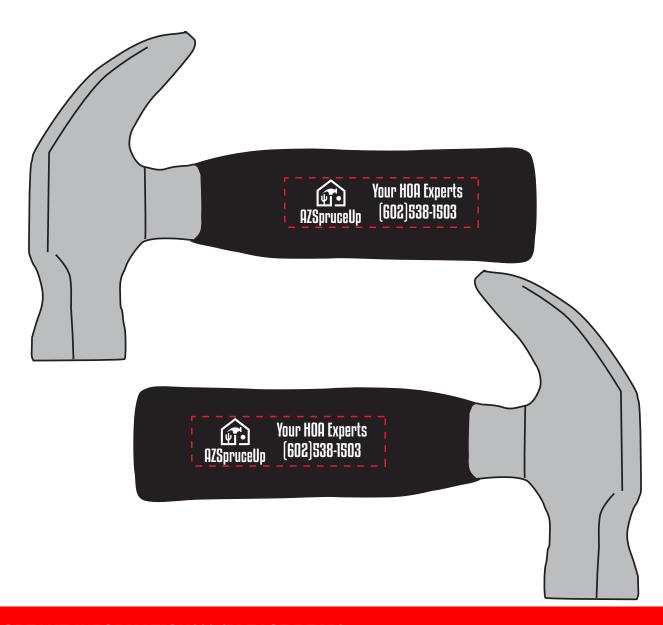

Order#: 152189

**Product: Hammer Stress Ball: Black** 

Item #: 1008-100774

Imprint Method: Pad Print on the Handle: Both sides