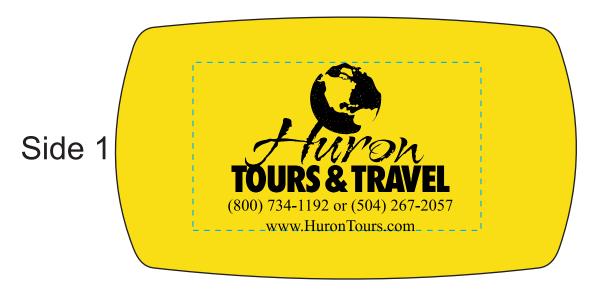

**Order#**: 152059

**Product:** Traveler Rectangular Luggage Tag Yellow

Item #: 1098-105267 Imprint Method: Pad Print Black

Actual Imprint Size: 2.335 in W x 1.75 in H

## Actual Size of Imprint Dotted Lines Do Not Print

Note: the product color may appear differently on your screen in comparison to the actual product