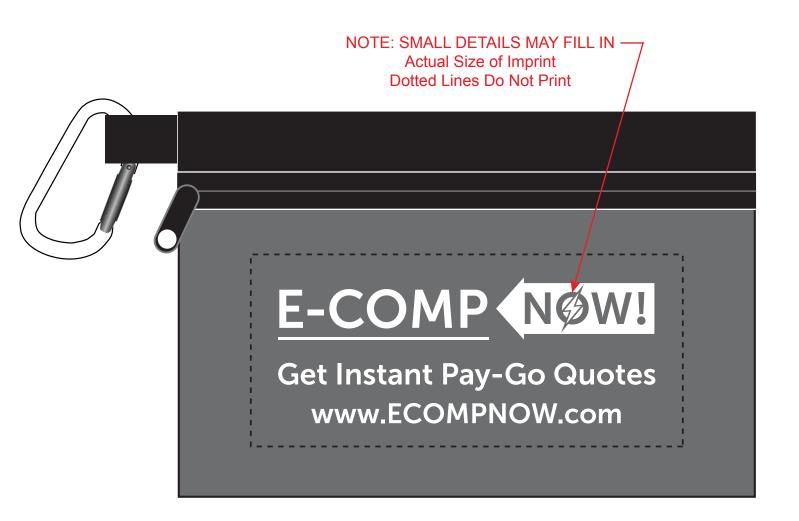

**Order#**: 152056

**Product:** Polyester Zip Tote with Carabiner Charcoal

Item #: 1116-312483
Imprint Method: Silkscreen White

Actual Imprint Size: 4 in W