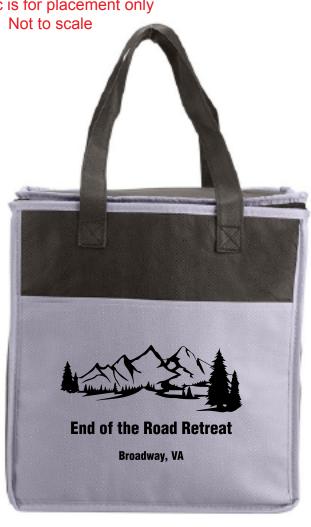

Order#: 152041

**Product:** Two-Tone Insulated Non-Woven Grocery Tote

**Item #**: 1348-315970 Gray Imprint Method: Silkscreen Black Actual Imprint Size: 7" w x 4.5" h

> Actual Size of Imprint **Dotted Lines Do Not Print**

## **End of the Road Retreat**

**Broadway, VA** 