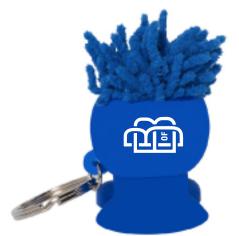

Order#:152030Product:Moptoppers® Mobile Stand Cord Winder Key ChainItem #:1097-318803Imprint Method:Screen Print Back WhiteActual Imprint Size:1" w x .5" h

eProof

## **Please choose from OPTION 1 or OPTION 2**

NOTE: SMALL TEXT/DETAILS MAY FILL IN Actual Size of Imprint Dotted Lines Do Not Print

Graphic is for placement only Not to scale