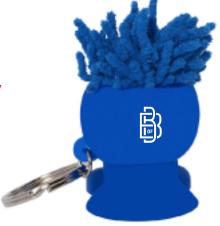

Order#:152030Product:Moptoppers® Mobile Stand Cord Winder Key ChainItem #:1097-318803Imprint Method:Screen Print Back WhiteActual Imprint Size:1" w x .5" h

eProof

## **Please choose from OPTION 1 or OPTION 2**

NOTE: SMALL TEXT/DETAILS MAY FILL IN Actual Size of Imprint Dotted Lines Do Not Print

Graphic is for placement only Not to scale