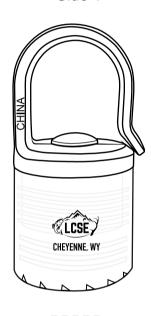

Order#: 152039

**Product**: Glow Light Bottle Cap with Clip

Item #: 1008-314330 Black Imprint Method: Screen Print Navy 648

Actual Imprint Size:  $.5 \times .5$  in

Actual Size of Imprint **Dotted Lines Do Not Print** NOTE: Small details may fill in