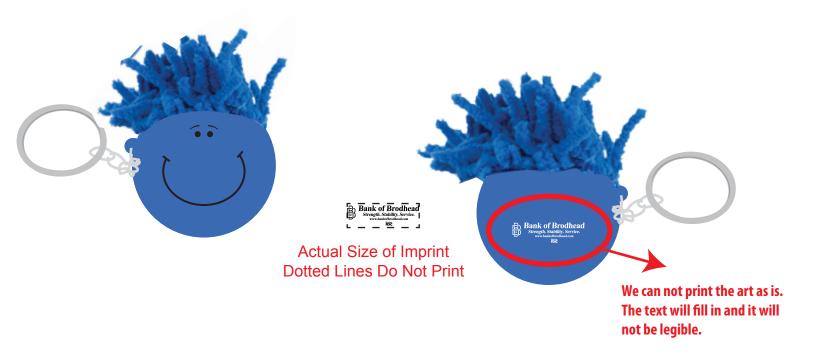

## ART SUGGESTION. The art has been modified for best print

and legibility. Approving this proof is accepting these modifications.

Customer Service E-mail: service@garrettspecialties.com

Order#: 152030

**Product**: MopTopper™ Key Chain

Item #: 1097-313346
Imprint Method: Pad Print
Actual Imprint Size: .75 x .25 in