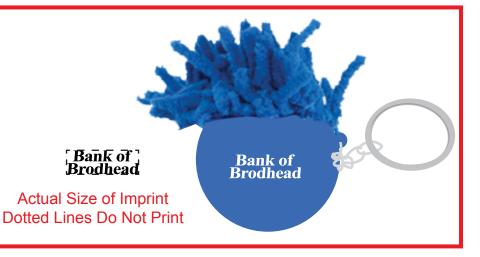

## ART SUGGESTION. The art has been modified for best print

and legibility. Approving this proof is accepting these modifications.

Customer Service E-mail: service@garrettspecialties.com

Order#: 152030

**Product**: MopTopper™ Key Chain

Item #: 1097-313346
Imprint Method: Pad Print
Actual Imprint Size: .75 x .25 in