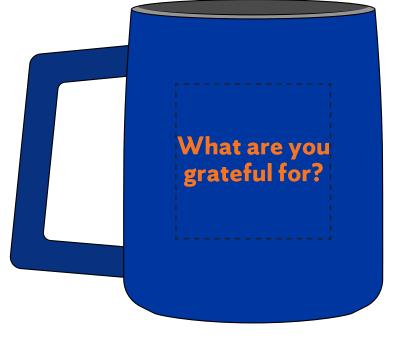

one**: 1-856 424-4818 or 1-800 320-1510

Fax: 1-856 424-5269

Hours of Operation: 9:00 - 5:30 pm Eastern, M - F

Customer Service E-mail: service@garrettspecialties.com



Order#: 152003

**Product: Geo Square Handle Ceramic Mug -15 OZ.: Navy** 

Item #: 1097-319910

Imprint Method: Pad Print, Each Side: PMS 158

Unfortunately our team has informed me of the following

Having issues with art even when reduced - Please see photos on page 2.

The only thing we can suggest at this point is to reverse the artwork. We have a lot of trouble with the bold imprints on the cups due to the curves and its not a flat surface. Lets try reversing the artwork where the S would be outlined in the orange instead of a bold image.

## SIDE 1

100% Actual Size

1.96"W x 0.65"H

## What are you grateful for?



## SIDE 2

100% Actual Size

1.46"W x 2"H



## \*\*\*IMPORTANT INFORMATION\*\*\* (PLEASE READ)

Please proof carefully for spelling errors, omissions, and layout accuracy. It is your responsibility to correct any errors. Garrett Specialties assumes no responsibility for errors after a proof has been authorized to print. Please note changes or revisions to your proof from your original instructions may cause revision in your ship date. Delays in paper proof approval also may require a change in your schedule ship dates. Occasionally, some fax machines may distort the image. Please pay close attention to numbers.

It is imperative that you view your e-proof and submit your approval and/or changes promptly to maintain your anticipated delivery date.

Please keep in mind that this virtual p