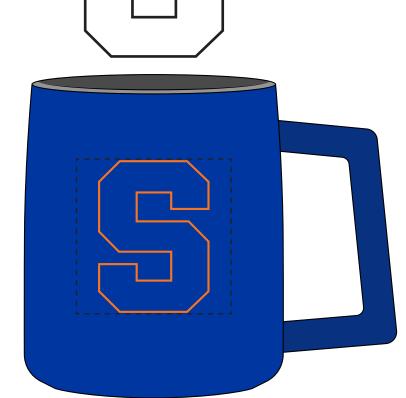

## SIDE 1

100% Actual Size

1.96"W x 0.65"H

The only thing we can suggest at this point is to reverse the artwork. We have a lot of trouble with the bold imprints on the cups due to the curves and its not a flat surface. Lets try reversing the artwork where the S would be outlined in the orange instead of a bold image.