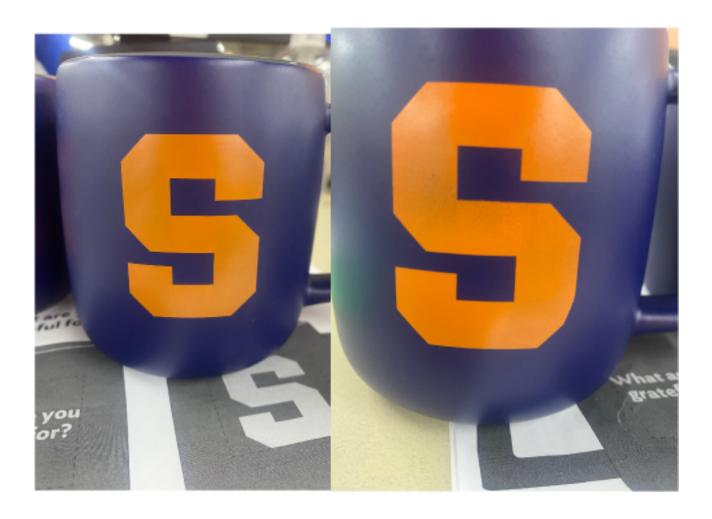

Order#: 152003

**Product: Geo Square Handle Ceramic Mug -15 OZ.: Navy** 

Item #: 1097-319910

Imprint Method: Pad Print, Each Side: PMS 158

Unfortunately our team has informed me of the following

Having issues with art even when reduced - Please see photos on page 2.

Please see the photos from the production department that show the inconsistency in the imprint. Due to the surface texture of the mug, the imprint appears blotchy when a bold large area is printed.