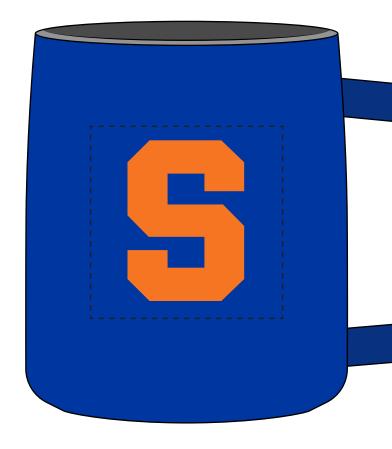

Order#: 152003

**Product: Geo Square Handle Ceramic Mug -15 OZ.: Navy** 

Item #: 1097-319910

Imprint Method: Pad Print, Each Side: PMS 158

Our production team has advised me that they have a issue with art.

Artwork too bold and large causing the imprint to look faded in areas and its not consistent. Request to reduce artwork by 15% as shown below.