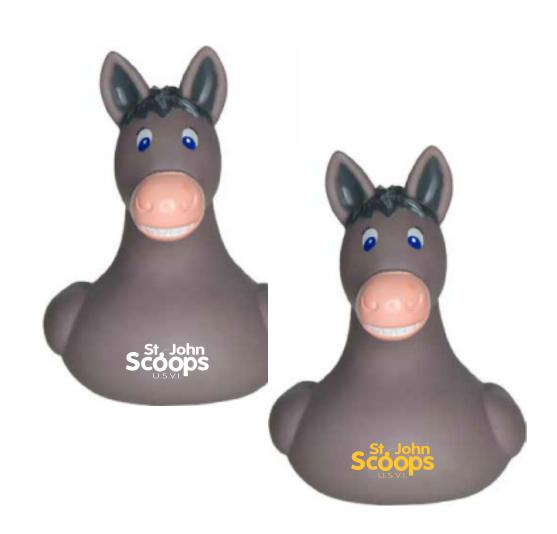

Order#: 151952

**Product: Custom Donkey Rubber Duck** 

Item #: 1364-320701

Imprint Method: Pad Print on the chest: White or Yellow 123