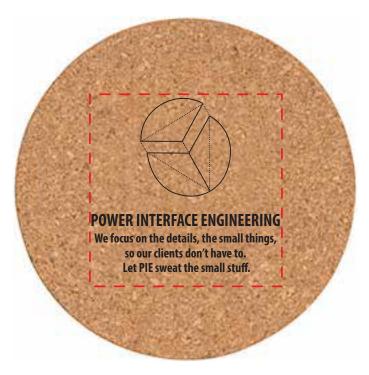

Order#: 151906

**Product: Cork Coaster: Round** 

Item #: 1364-316818

Imprint Method: Pad Print on the Top: Black

Note: this replacement coaster has a smaller imprint than the original one