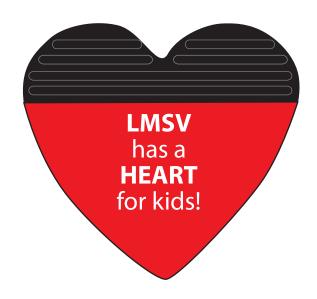

Order#: 151881

**Product: Heart Magnetic Power Clip** 

Item #: 1008-307238

Imprint Method: Screen Print on the Front: White

Actual Imprint Size: 0.86"W x 1"H