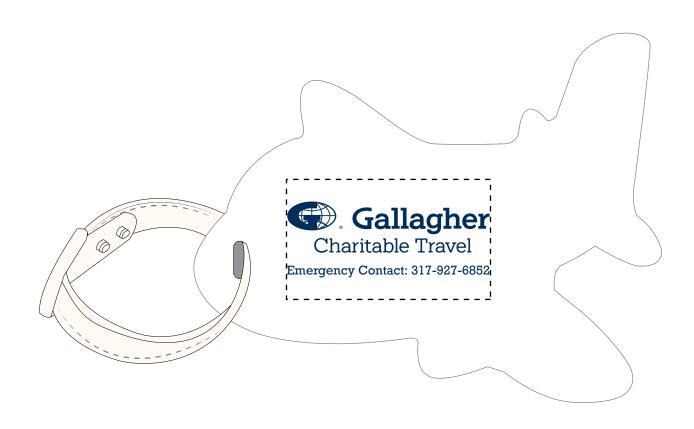

Order#: 151879

**Product: Airplane Shape Luggage Tag** 

Item #: 1008-307166

Imprint Method: Pad print on the Top: Navy 648

Actual Imprint Size: 2.1"W x0.78"H

## \*\*\*IMPORTANT INFORMATION\*\*\* (PLEASE READ)

Please proof carefully for spelling errors, omissions, and layout accuracy. It is your responsibility to correct any errors. Garrett Specialties assumes no responsibility for errors after a proof has been authorized to print. Please note changes or revisions to your proof from your original instructions may cause revision in your ship date. Delays in paper proof approval also may require a change in your schedule ship dates. Occasionally, some fax machines may distort the image. Please pay close attention to numbers.

It is imperative that you view your e-proof and submit your approval and/or changes promptly to maintain your anticipated delivery

Please keep in mind that this virtual proof is not a printed sample of your artwork on our product. The size and placement of the artwork may vary from this proof when actually printed on the product. Carefully review the attached proof for verification of copy & layout.