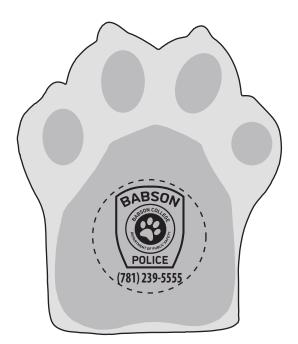

Order#: 151811 Product: Pet Paw Stress Reliever Item #: 1348-316113 Imprint Method: Pad Print on the Front (Center Panel) - Black

## NOTE: Small text inside circle of logo will fill in when printed