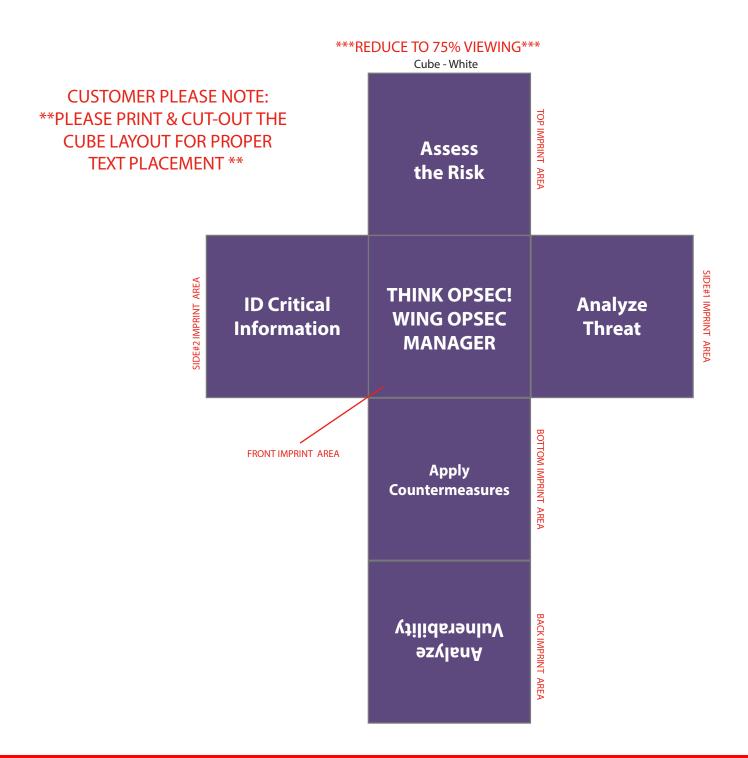

Order#: 151787

**Product: Cube Shape Stress Ball - Purple** 

Item #: 1008-315755

Imprint Method: Pad Print, All 6 Sides: Whites

## \*\*\*IMPORTANT INFORMATION\*\*\* (PLEASE READ)

Please proof carefully for spelling errors, omissions, and layout accuracy. It is your responsibility to correct any errors. Garrett Specialties assumes no responsibility for errors after a proof has been authorized to print. Please note changes or revisions to your proof from your original instructions may cause revision in your ship date. Delays in paper proof approval also may require a change in your schedule ship dates. Occasionally, some fax machines may distort the image. Please pay close attention to numbers.

It is imperative that you view your e-proof and submit your approval and/or changes promptly to maintain your anticipated delivery date.

Please keep in mind that this virtual proof is not a printed sample of your artwork on our product. The size and placement of the artwork may vary from this proof when actually printed on the product. Carefully review the attached proof for verification of copy & layout.