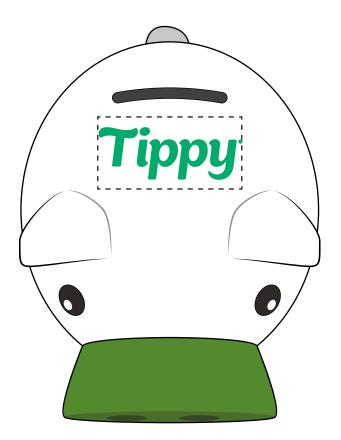

Order#: 151747 Product: Piggy Snout Coin Bank: GreenBass Stress Ball Item #: 1097-307198 Imprint Method: Pad Print on the Top Behind Ears.: PMS 3405 imprint