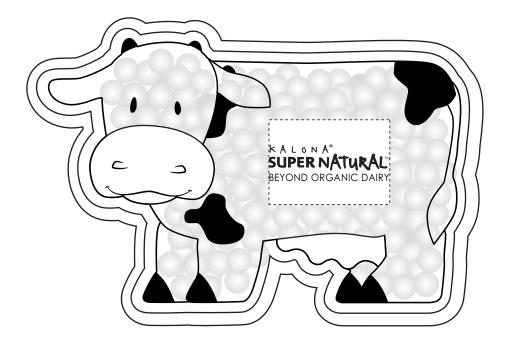

Order#: 151716 Product: Milk Cow Hot/Cold Pack Item #: 1008-312170 Imprint Method: Screen Print on the Front.: Black imprint

> NOTE: the dotted box around your logo represents the MAXIMUM imprint space we have on here. The artwork as is already is as wide as we can make it. We wouldn;t be able to make the logo any larger