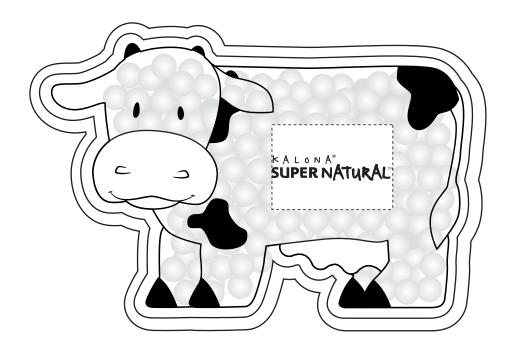

Order#: 151716

**Product: Milk Cow Hot/Cold Pack** 

Item #: 1008-312170

Imprint Method: Screen Print on the Front.: Black imprint

NOTE: the dotted box around your logo represents the MAXIMUM imprint space we have on here. The artwork as is already is as wide as we can make it. We wouldn;t be able to make the logo any larger