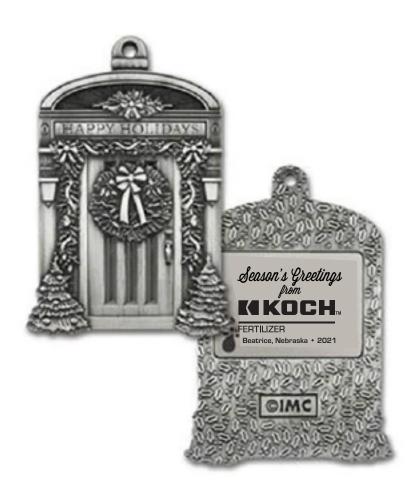

Order#: 151681

**Product: Welcome Holiday Ornament** 

Item #: 1127-321010 Imprint Method: Mold on the Back