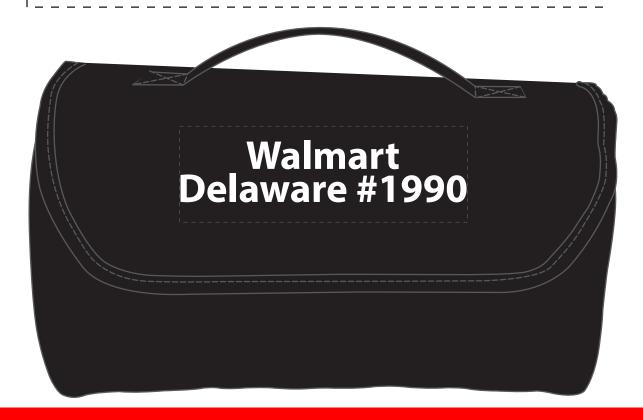

REVISED 2

Order#: 151622-Q

**Product:** Barrel Fleece Blanket: Black

**Item #**: 1008-317120

Imprint Method: Screen Print on the Flap: White

Actual Imprint Size: 6"Wide

## Walmart Delaware #1990