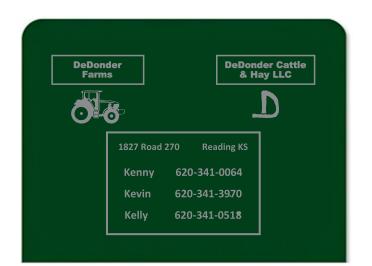

Order#:151492Product:Traditional Value Stick™ Calendar: GreenItem #:1221-305464Imprint Method:Foil Stamp on the Top Front: Metallic Silver 877Actual Imprint Size:2.75"W x 1.87"H

NOTE: THIS PROOF JUST SHOWS THE TOP OF THE CALENDAR. WHERE YOUR IMPRINT WILL BEE