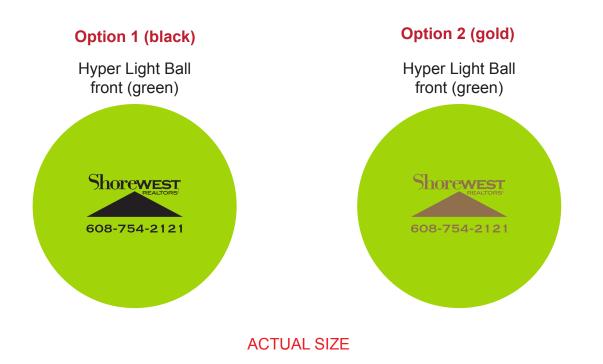

Order#: 151482 Product: Hyper Light Ball: Green Item #: 1008-307242 Imprint Method: Screen Print on the Side 1 Actual Imprint Size: 1"W x 0.61"H

> NOTE: Your order has indicates a Metallic Gold 874 imprint color, however your previous proof has a Black imprint. Please let us know if Option 1 (black) or Option 2 (gold) is approved.