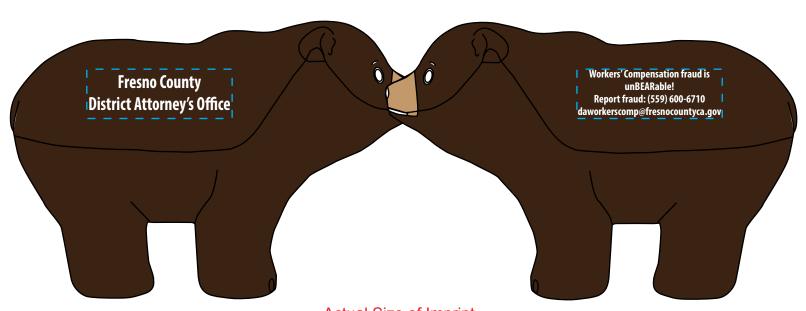

Order#: 151407

**Product:** Brown Bear Stress Ball

Item #: 1008-100978

Imprint Method: Pad Print on the First & Second Side: White

Actual Imprint Size: 1.5"W on each side

Actual Size of Imprint
Dotted Lines Do Not Print

Note: Most of the small details and the tet will fil in when printed