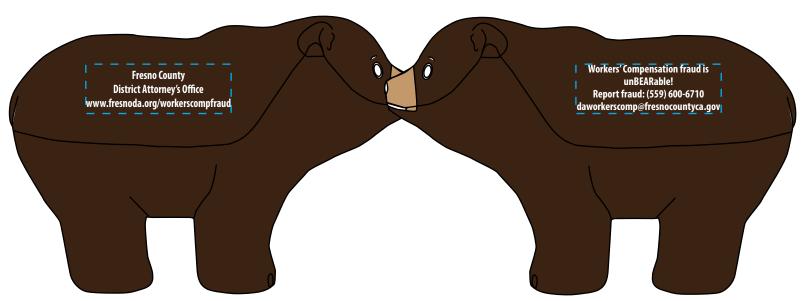

Order#: 151407

**Product:** Brown Bear Stress Ball

Item #: 1008-100978

Imprint Method: Pad Print on the First & Second Side: White

Actual Imprint Size: 1.5"W on each side

Actual Size of Imprint **Dotted Lines Do Not Print** 

Note: Most of the small details and the tet will fil in when printed