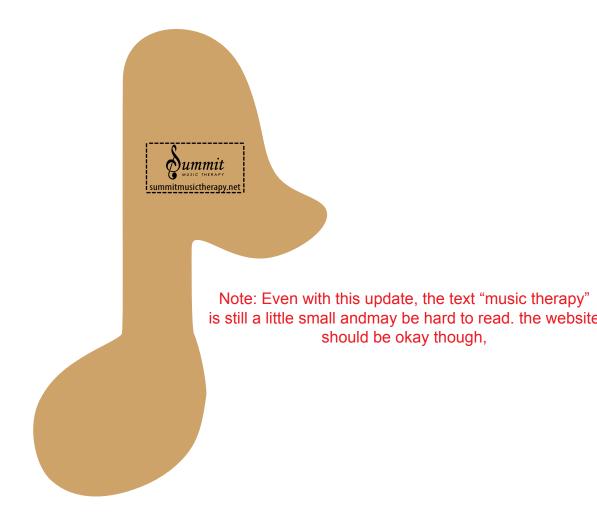

Order#: 151386

**Product:** Musical Note 8th Note Stress Ball

Item #: 1008-100853

Imprint Method: Pad Print on the Flag: Black

## \*\*\*IMPORTANT INFORMATION\*\*\* (PLEASE READ)

Please proof carefully for spelling errors, omissions, and layout accuracy. It is your responsibility to correct any errors. Garrett Specialties assumes no responsibility for errors after a proof has been authorized to print. Please note changes or revisions to your proof from your original instructions may cause revision in your ship date. Delays in paper proof approval also may require a change in your schedule ship dates. Occasionally, some fax machines may distort the image. Please pay close attention to numbers.

It is imperative that you view your e-proof and submit your approval and/or changes promptly to maintain your anticipated delivery date.

Please keep in mind that this virtual proof is not a printed sample of your artwork on our product. The size and placement of the artwork may vary from this proof when actually printed on the product. Carefully review the attached proof for verification of copy & layout.