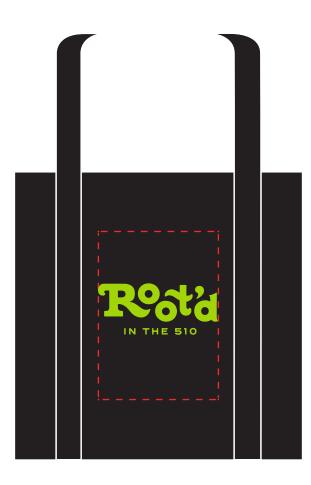

Order#: 151358 Product: Mika Grocery Bag - Non-Woven: Black Item #: 1206-108035 Imprint Method: Screen Print on the Front: Lime 375 Actual Imprint Size: 5"W

eProof

25 % of Actual Size of Imprint Dotted Lines Do Not Print