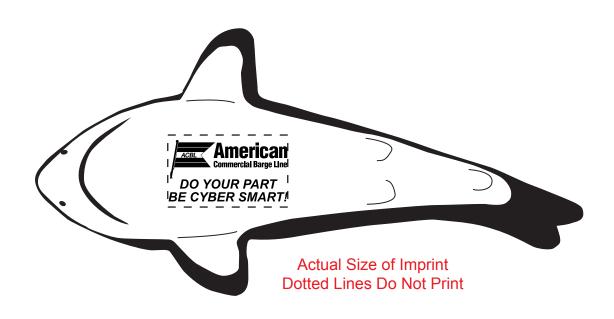

Order#: 151301

Product: Shark Stress Ball Item #: 1008-304245

Imprint Method: Pad Print on the On Belly: Black

Actual Imprint Size: 1.25"W x 0.64"H

Note: some small details i the logo might fill in when printed