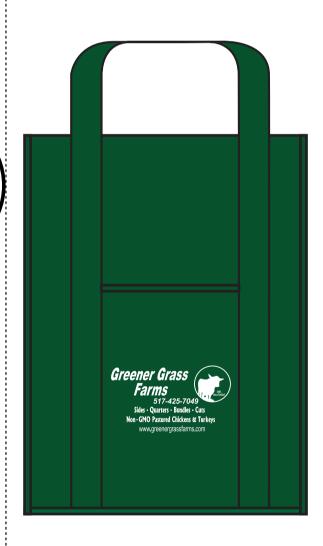

Order#: 151235

**Product**: Insulated Grocery Tote: Forest Green

Item #: 1206-108539

Imprint Method: Screen Print on the Front (On Pocket): White

Actual Imprint Size: 5"W x 2.8"H

517-425-7049

Sides - Quarters - Bundles - Cuts
Non-GMO Pastured Chickens & Turkeys

www.greenergrassfarms.com