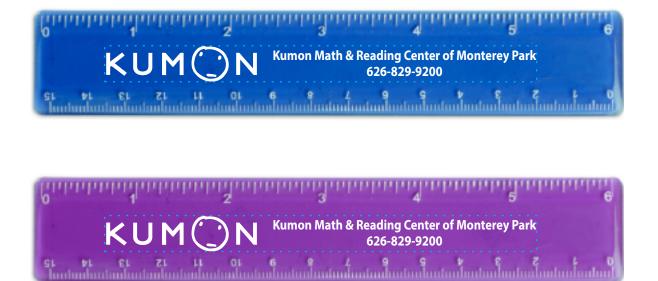

Order#: 151198 Product: Leading Edge Ruler 6 Inch: Tr Blue & Tr Purple Item #: 1098-304069 Imprint Method: Screen Print on the Front : White Actual Imprint Size: 4.5"W x 0.37"H