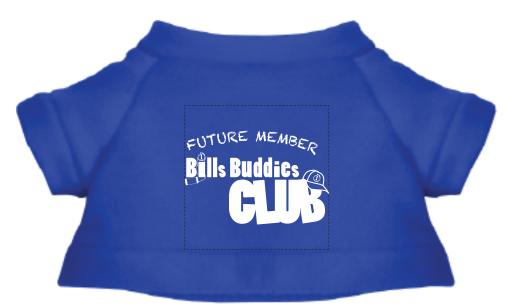

Order#: 151214 Product: Cuddly Plush Teddy Bear - Royal T Shirt Item #: 1016-309497 Imprint Method: Screen Print on the Shirt (Center) - White

## 100% of actual size