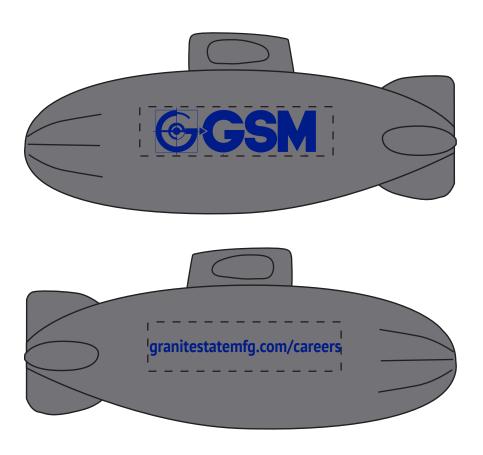

Order#: 151207

**Product:** Submarine Stress Ball

Item #: 08-100944

Imprint Method: Pad Print on the First & Second Sides: Reflex blue

## \*\*\*IMPORTANT INFORMATION\*\*\* (PLEASE READ)

Please proof carefully for spelling errors, omissions, and layout accuracy. It is your responsibility to correct any errors. Garrett Specialties assumes no responsibility for errors after a proof has been authorized to print. Please note changes or revisions to your proof from your original instructions may cause revision in your ship date. Delays in paper proof approval also may require a change in your schedule ship dates. Occasionally, some fax machines may distort the image. Please pay close attention to numbers.

It is imperative that you view your e-proof and submit your approval and/or changes promptly to maintain your anticipated delivery date.

Please keep in mind that this virtual proof is not a printed sample of your artwork on our product. The size and placement of the artwork may vary from this proof when actually printed on the product. Carefully review the attached proof for verification of copy & layout.