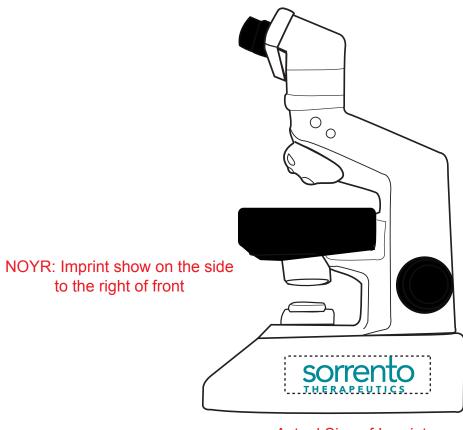

Order#: 151196

**Product:** Microscope Stress Ball

Item #: 1008-304920

Imprint Method: Pad Print on the Side: Teal 321

Actual Imprint Size: 1"W x 1.25"H

Actual Size of Imprint **Dotted Lines Do Not Print** 