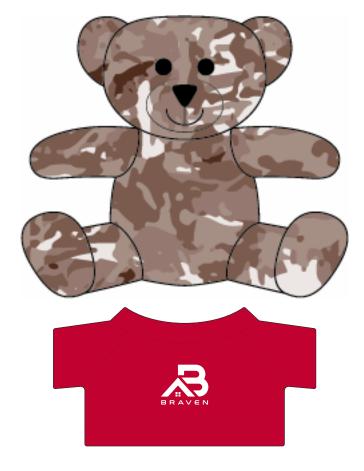

Order#: 151114

Product: Soft Plush Bear- 7 Inch

**Item #**: 1097-320409

Imprint Method: Silkscreen on the Front: White

Actual Imprint Size: 1.18"W x 1"H

## **Not Actual Size**

## 1.18"w X 1"h Actual Size, Dotted Lines Do Not Print