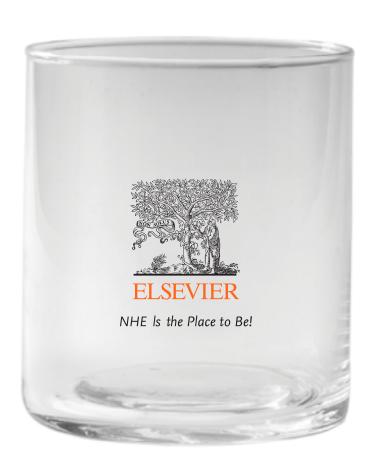

Order#: 151099

**Product:** Self Watering Planter: sunflower

Item #: 1354-320581

Imprint Method: Silkscreen on the Front: Black, Orange 165

Actual Imprint Size: 1.38"W x 1.54"H

\*Actual Size

Small Details Will Fill In

It is imperative that you view your e-proof and submit your approval and/or changes promptly to maintain your anticipated delivery date.

Please keep in mind that this virtual proof is not a printed sample of your artwork on our product. The size and placement of the artwork may vary from this proof when actually printed on the product. Carefully review the attached proof for verification of copy & layout.

Due to inherent technical differences in color monitors, the imprint colors and product colors depicted in the attached proof will not resemble those in the final product. We make every effort to match requested custom colors, but cannot guarantee a 100% exact match. Imprints are applied using pad or screen inks. These inks are hand mixed as close as possible to the requested color but may vary 2 to 4 shades. For this reason an exact PMS match cannot be guaranteed. Your order is ON HOLD until we receive an approval from you in reference to your artwork.