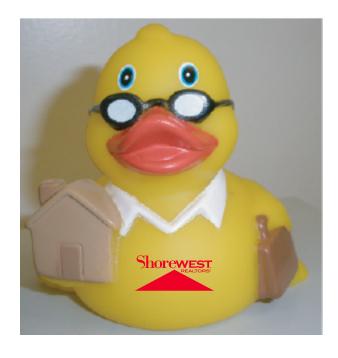

Order#: 151055

**Product**: Real Estate Rubber Duck

**Item #**: 1113-104443

Imprint Method: Pad Print on the Chest.: Red 185

**Actual Imprint Size**: 1"wide x 1/2"height

Imprint Size: 1"wide x 5/8"height