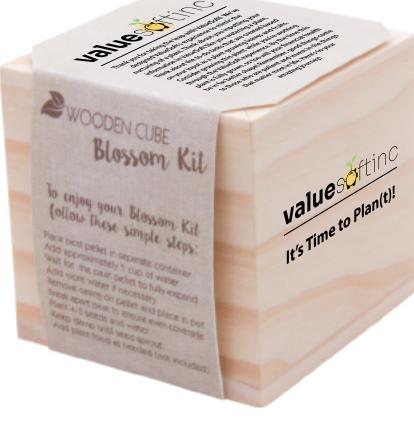

Order#: 151052

**Product:** Wooden Cube Blossom Kit: Sunflower

Item #: 1354-314938

Imprint Method: Colorfy Full Color on the (Cube) Side & Packaging

Actual Imprint Size: 2.38"W x2/38"H

Thank you for taking the leap with ValueSoft! We've designed ValueSoft's experience to mimic the nurturing of a plant. Think about you inputting your information in ValueSoft like you watering a plant. Think about the to-do tasks that are created based on your input as a plant growing leaves and fruits. Consider growing this plant while you're working through the ValueSoft experience. By the time this plant is fully grown, so too will your financial health be in far better shape! Remember, good things come to those who are patient and invest in the things that matter most in life. Here's to your amazing journey!

\*Actual Size Packaging

\*Actual Size