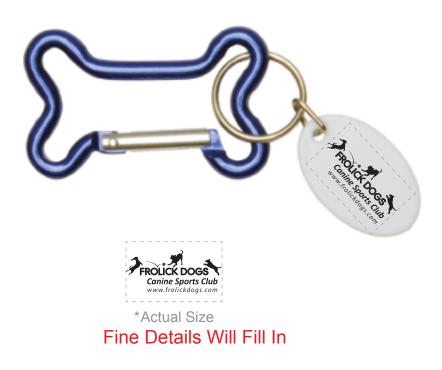

Order#: 150978 Product: Dog Bone Carabiner: Blue Item #: 1354-313546 Imprint Method: Screen Print on the Hang Tag: Black Actual Imprint Size: 1"W x 0.45"H