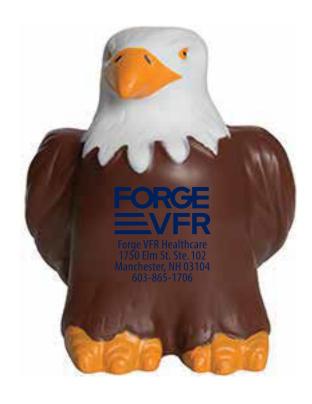

Order#: 150976

**Product:** Eagle Stress Reliever

Item #: 1364-307958

Imprint Method: Pad Print on the Front: Navy 281

Actual Imprint Size: 1"W x 1"H