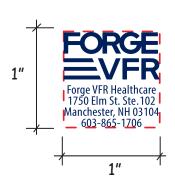

Order#: 150976

**Product:** Eagle Stress Reliever

Item #: 1364-307958

Imprint Method: Pad Print on the Front: Navy 281

Actual Imprint Size: 1"W x 1"H